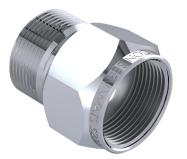

# WHISPER WASH® - MK 1

#### **Product Code - Finish**

• AF 048 C/09 - Chrome

#### Features

- ¾" F & M DR brass (20 mm), 38 mm long flow regulator non-return valve
- · For appliance noise reduction
- Suitable for washing machines, dishwashers and all water-using appliances with <sup>3</sup>/<sub>4</sub>" BSP hose connections
- · Equipped with stainless steel filter screen
- Chrome